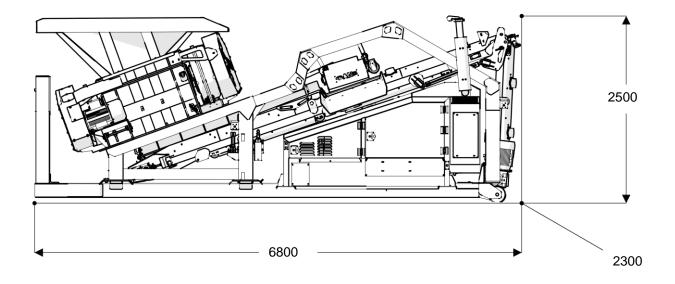

## **Transport Dimension:**

| • | Width  | m  | 2,30   |
|---|--------|----|--------|
| • | Height | m  | 2,50   |
| • | Length | m  | 6,80   |
| • | Weight | Kg | 12.500 |

## **Transport Dimension:**