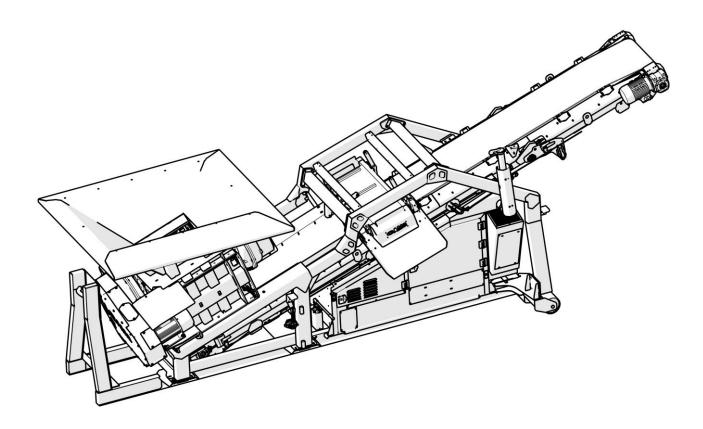

# **Technical Specification UTH 750**



#### **ADVANTAGES**

High capacity up to 80 t/h

Low air pollution

Low noise pollution

No vibrations

Low wear costs and maintenance

Changing all the cutting tools on the shafts only takes a few hours.

Hydraulic setting adjustment

All specifications subject to change without prior notice.



#### **FEATURES**

#### **Shredder**

| • | Type of Shredder    | FTR 750 |             |
|---|---------------------|---------|-------------|
| • | Feed opening        | mm      | 750x900     |
| • | Max feed size       | mm      | 400x350x300 |
| • | Electric motor      | kW      | 22 (11+11)  |
| • | Rotors speed        | rpm     | 10          |
| • | Max Capacity        | t/h     | 80          |
| • | Weight              | Kg      | 5.500       |
| • | V belts and pulleys |         |